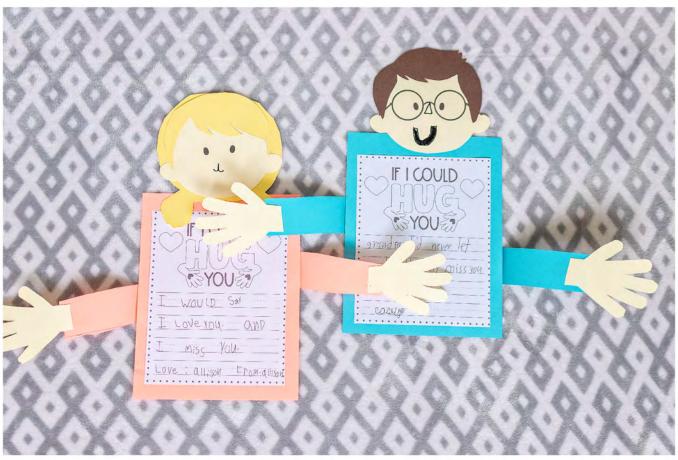

# I WISH I COULD

# SENDING YOU A

# AN EXTRA BIG

### HANDS

### SLEEVES

| 1 |   |  |  |
|---|---|--|--|
|   |   |  |  |
|   |   |  |  |
|   |   |  |  |
|   | · |  |  |
|   |   |  |  |
|   |   |  |  |
|   |   |  |  |
|   |   |  |  |
|   |   |  |  |
|   |   |  |  |
|   |   |  |  |
|   |   |  |  |
|   |   |  |  |
|   |   |  |  |
|   |   |  |  |
|   |   |  |  |
|   |   |  |  |
|   |   |  |  |
|   |   |  |  |
|   |   |  |  |
|   |   |  |  |
|   |   |  |  |
|   |   |  |  |
|   |   |  |  |
|   |   |  |  |
|   |   |  |  |
|   |   |  |  |
|   |   |  |  |
|   |   |  |  |
|   |   |  |  |
|   |   |  |  |
|   |   |  |  |
|   |   |  |  |
|   |   |  |  |
|   |   |  |  |
|   |   |  |  |
|   |   |  |  |
|   |   |  |  |
|   |   |  |  |
|   |   |  |  |
|   |   |  |  |
|   |   |  |  |
|   |   |  |  |
|   |   |  |  |
|   |   |  |  |
|   |   |  |  |
|   |   |  |  |
|   |   |  |  |
|   |   |  |  |
|   |   |  |  |
|   |   |  |  |
|   |   |  |  |
|   |   |  |  |
|   |   |  |  |
|   |   |  |  |
|   |   |  |  |
|   |   |  |  |
|   |   |  |  |
|   |   |  |  |
|   |   |  |  |
|   |   |  |  |
|   |   |  |  |
|   |   |  |  |
|   |   |  |  |
|   |   |  |  |
|   |   |  |  |
|   |   |  |  |
|   |   |  |  |
|   |   |  |  |
|   |   |  |  |
|   |   |  |  |
|   |   |  |  |
|   |   |  |  |
|   |   |  |  |