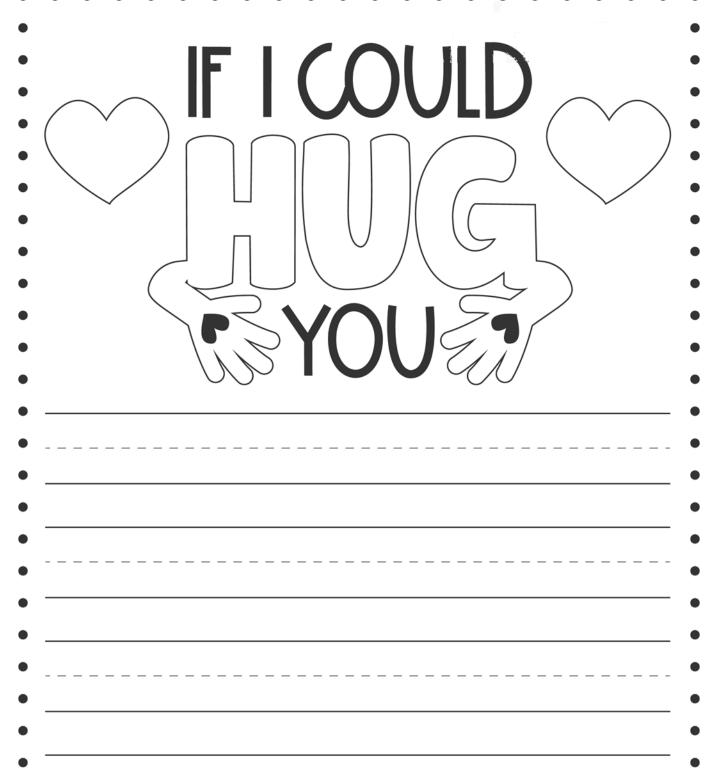

# I WISH I COULD

# SENDING YOU A

# AN EXTRA BIG

### HANDS



### SLEEVES

| 1 |   |  |  |
|---|---|--|--|
|   |   |  |  |
|   |   |  |  |
|   |   |  |  |
|   | · |  |  |
|   |   |  |  |
|   |   |  |  |
|   |   |  |  |
|   |   |  |  |
|   |   |  |  |
|   |   |  |  |
|   |   |  |  |
|   |   |  |  |
|   |   |  |  |
|   |   |  |  |
|   |   |  |  |
|   |   |  |  |
|   |   |  |  |
|   |   |  |  |
|   |   |  |  |
|   |   |  |  |
|   |   |  |  |
|   |   |  |  |
|   |   |  |  |
|   |   |  |  |
|   |   |  |  |
|   |   |  |  |
|   |   |  |  |
|   |   |  |  |
|   |   |  |  |
|   |   |  |  |
|   |   |  |  |
|   |   |  |  |
|   |   |  |  |
|   |   |  |  |
|   |   |  |  |
|   |   |  |  |
|   |   |  |  |
|   |   |  |  |
|   |   |  |  |
|   |   |  |  |
|   |   |  |  |
|   |   |  |  |
|   |   |  |  |
|