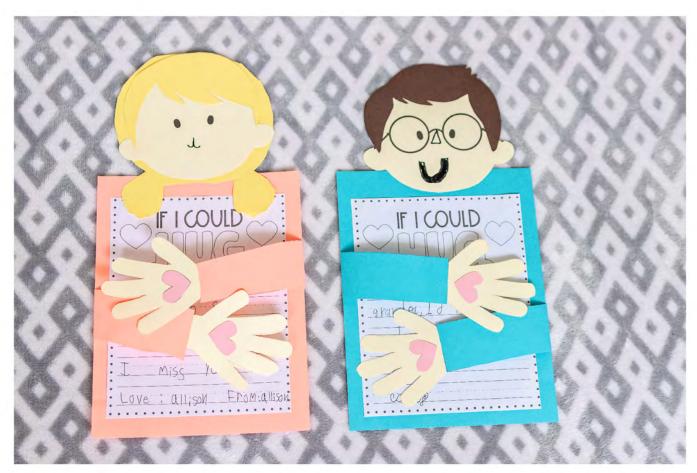

# I WISH I COULD

# SENDING YOU A

# AN EXTRA BIG

### HANDS

### SLEEVES

| 1 |   |  |  |
|---|---|--|--|
|   |   |  |  |
|   |   |  |  |
|   |   |  |  |
|   | · |  |  |
|   |   |  |  |
|   |   |  |  |
|   |   |  |  |
|   |   |  |  |
|   |   |  |  |
|   |   |  |  |
|   |   |  |  |
|   |   |  |  |
|   |   |  |  |
|   |   |  |  |
|   |   |  |  |
|   |   |  |  |
|   |   |  |  |
|   |   |  |  |
|   |   |  |  |
|   |   |  |  |
|   |   |  |  |
|   |   |  |  |
|   |   |  |  |
|   |   |  |  |
|   |   |  |  |
|   |   |  |  |
|   |   |  |  |
|   |   |  |  |
|   |   |  |  |
|   |   |  |  |
|   |   |  |  |
|   |   |  |  |
|   |   |  |  |
|   |   |  |  |
|   |   |  |  |
|   |   |  |  |
|   |   |  |  |
|   |   |  |  |
|   |   |  |  |
|   |   |  |  |
|   |   |  |  |
|   |   |  |  |
|   |   |  |  |
|   |   |  |  |
|   |   |  |  |
|   |   |  |  |
|   |   |  |  |
|   |   |  |  |
|   |   |  |  |
|   |   |  |  |
|   |   |  |  |
|   |   |  |  |
|   |   |  |  |
|   |   |  |  |
|   |   |  |  |
|   |   |  |  |
|   |   |  |  |
|   |   |  |  |
|   |   |  |  |
|   |   |  |  |
|   |   |  |  |
|   |   |  |  |
|   |   |  |  |
|   |   |  |  |
|   |   |  |  |
|   |   |  |  |
|   |   |  |  |
|   |   |  |  |
|   |   |  |  |
|   |   |  |  |
|   |   |  |  |
|   |   |  |  |
|   |   |  |  |
|   |   |  |  |