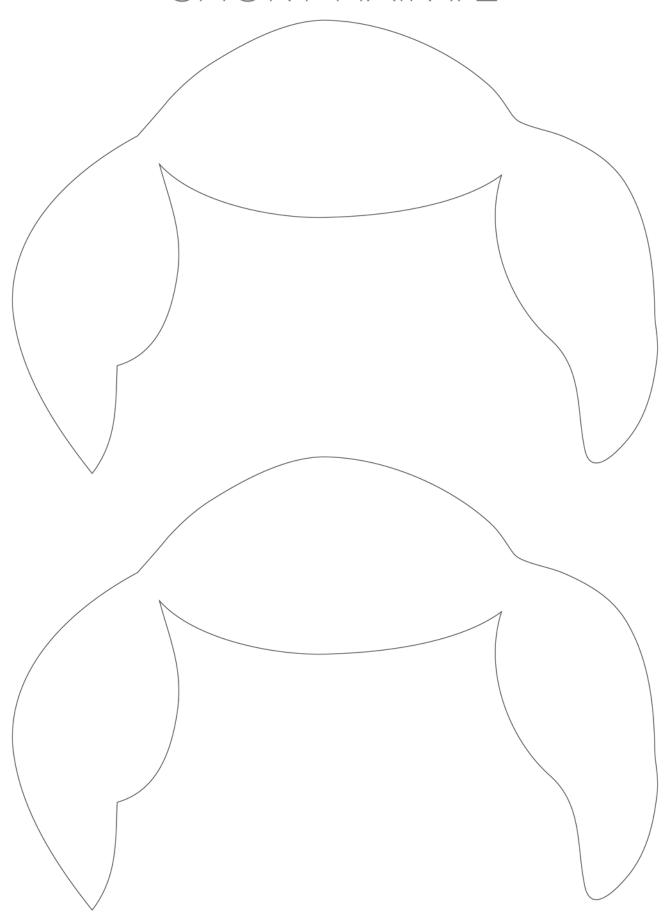

|
|   |   |  |  |
|   |   |  |  |
|   |   |  |  |
|   |   |  |  |
|   |   |  |  |
|   |   |  |  |
|   |   |  |  |
|   |   |  |  |
|   |   |  |  |
|   |   |  |  |
|   |   |  |  |
|   |   |  |  |
|   |   |  |  |
|   |   |  |  |
|   |   |  |  |
|   |   |  |  |
|   |   |  |  |
|   |   |  |  |
|   |   |  |  |
|   |   |  |  |
|   |   |  |  |
|   |   |  |  |
|   |   |  |  |
|   |   |  |  |
|   |   |  |  |
|   |   |  |  |
|   |   |  |  |
|   |   |  |  |
|   |   |  |  |
|   |   |  |  |
|   |   |  |  |
|   |   |  |  |
|   |   |  |  |
|   |   |  |  |
|   |   |  |  |
|   |   |  |  |
|   |   |  |  |
|   |   |  |  |
|   |   |  |  |
|   |   |  |  |
|   |   |  |  |
|   |   |  |  |
|   |   |  |  |
|   |   |  |  |
|   |   |  |  |

### FACE



# FACE WITH GLASSES



### SHORT HAIR #1



### SHORT HAIR #2



## MEDIUM HAIR (BOTTOM)



## MEDIUM HAIR (TOP)



## LONG HAIR (BOTTOM)



# LONG HAIR (TOP)



### **HEARTS**