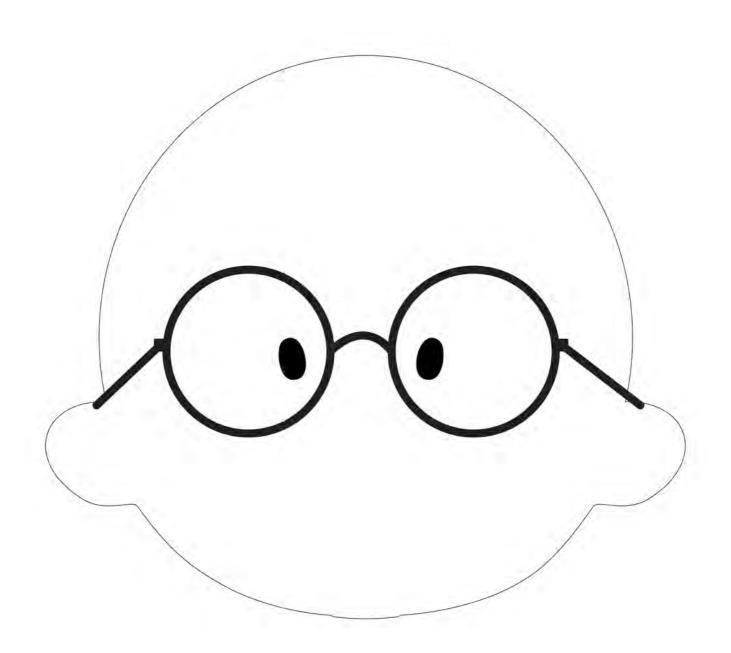

|   |  |  |
|   |   |  |  |
|   |   |  |  |
|   |   |  |  |
|   |   |  |  |
|   |   |  |  |
|   |   |  |  |
|   |   |  |  |
|   |   |  |  |
|   |   |  |  |
|   |   |  |  |
|   |   |  |  |
|   |   |  |  |
|   |   |  |  |
|   |   |  |  |
|   |   |  |  |
|   |   |  |  |
|   |   |  |  |
|   |   |  |  |
|   |   |  |  |
|   |   |  |  |
|   |   |  |  |
|   |   |  |  |
|   |   |  |  |
|   |   |  |  |
|   |   |  |  |
|   |   |  |  |
|   |   |  |  |
|   |   |  |  |
|   |   |  |  |
|   |   |  |  |
|   |   |  |  |
|   |   |  |  |
|   |   |  |  |
|   |   |  |  |
|   |   |  |  |
|   |   |  |  |
|   |   |  |  |
|   |   |  |  |
|   |   |  |  |
|   |   |  |  |
|   |   |  |  |
|   |   |  |  |
|   |   |  |  |
|   |   |  |  |
|   |   |  |  |
|   |   |  |  |
|   |   |  |  |

### FACE



# FACE WITH GLASSES



### SHORT HAIR #1



### SHORT HAIR #2



## MEDIUM HAIR (BOTTOM)



## MEDIUM HAIR (TOP)



## LONG HAIR (BOTTOM)



# LONG HAIR (TOP)



### **HEARTS**