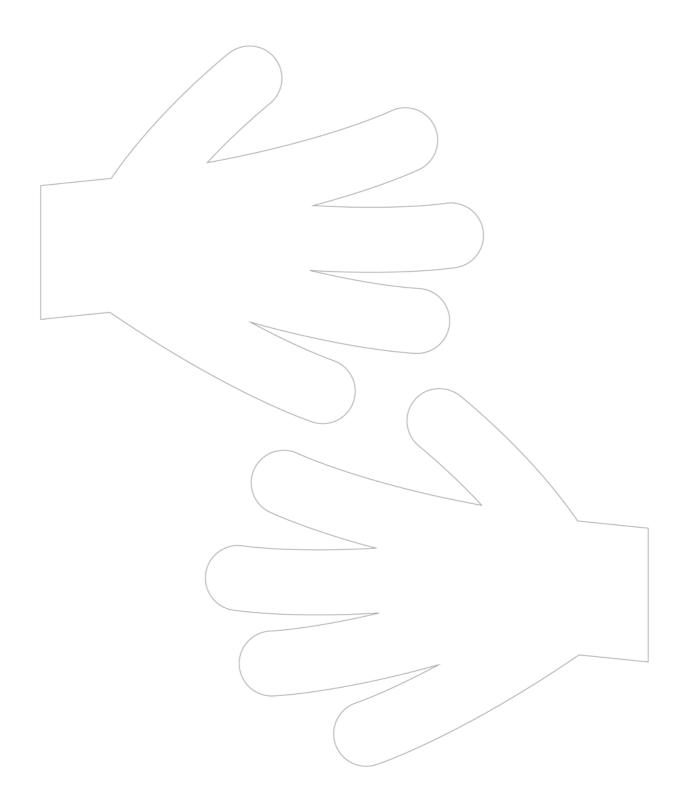

# I WISH I COULD

# SENDING YOU A

# AN EXTRA BIG

### HANDS



### SLEEVES

| 1 |   |  |  |
|---|---|--|--|
|   |   |  |  |
|   |   |  |  |
|   |   |  |  |
|   | · |  |  |
|   |   |  |  |
|   |   |  |  |
|   |   |  |  |
|   |   |  |  |
|   |   |  |  |
|   |   |  |  |
|   |   |  |  |
|   |   |  |  |
|   |   |  |  |
|   |   |  |  |
|   |   |  |  |
|   |   |  |  |
|   |   |  |  |
|   |   |  |  |
|   |   |  |  |
|   |   |  |  |
|   |   |  |  |
|   |   |  |  |
|   |   |  |  |
|   |   |  |  |
|   |   |  |  |
|   |   |  |  |
|   |   |  |  |
|   |   |  |  |
|   |   |  |  |
|   |   |  |  |
|   |   |  |  |
|   |   |  |  |
|   |   |  |  |
|   |   |  |  |
|   |   |  |  |
|   |   |  |  |
|   |   |  |  |
|   |   |  |  |
|   |   |  |  |
|   |   |  |  |
|   |   |  |  |
|   |   |  |  |
|   |   |  |  |
|   |   |  |  |
|   |   |  |  |
|   |   |  |  |
|   |   |  |  |
|